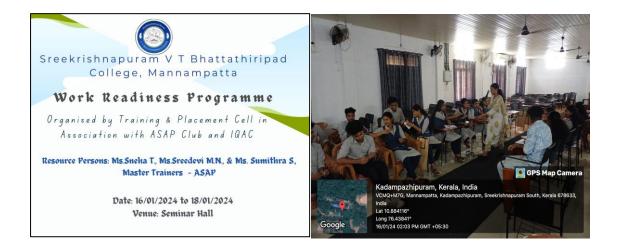

Highlights of the Programme

Work Readiness Programme (Second Phase)

Work Readiness Programme (Second Phase 2023 - 2024) was conducted at College Campus for UG students of History, Sanskrit Sahitya and Mathematics on 16, 17, and 18<sup>th</sup> January 2024 (10.00 am to 3.30 pm).

The Resource Persons for the Programme are:

- 1. Ms. Sneha T. (Master Trainer ASAP)
- 2. Ms. Sreedevi M. N. (Master Trainer ASAP)
- 3. Ms. Sumithra S. (Master Trainer ASAP)

Highlights of the Programme