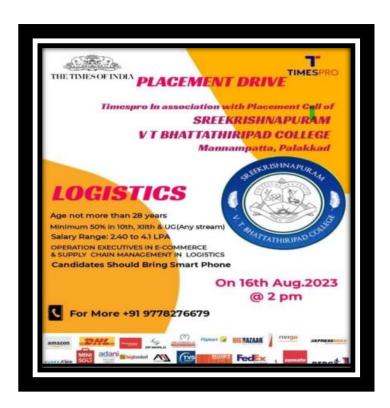

#### **Activities of Placement Cell:**

Placement Cell initiated Placement Drive in Logistics for BBA Finance students in collaboration with Times Pro Institute on August 16, 2023. The drive attracted participation from leading companies in the logistics and e-commerce industries, including Amazon, DHL, Flip kart, FedEx, and Big Basket.