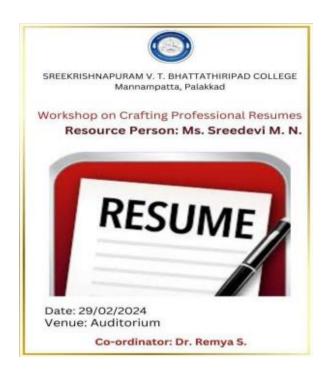

Workshop on Crafting Professional Resumes was organized by Placement Cell for UG students of History, Sanskrit, and Mathematics on 29th February 2024 from 10:00 A M to 3:30 P M at Seminar Hall. This program aimed to equip students with the necessary skills to create effective resumes that align with job descriptions and highlight relevant experiences, thus enhancing their employability.