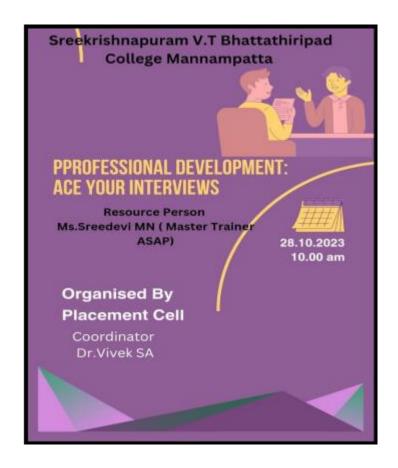

Placement Drive conducted on 16.08.2023

"Professional Development: Ace Your Interviews" was a Career Counselling Programme organised by Placement Cell on 28.10.2023 at 10.00 AM.

Ms. Sreedevi. (Master Trainer - ASAP) was the resource person of the programme. The main beneficiaries of the programme were final year Economics with Foreign Trade students.