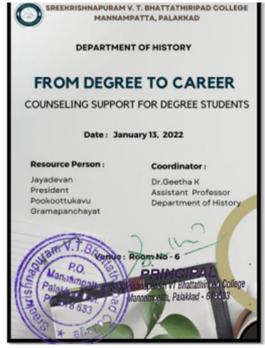

#### **Activities of Placement Cell:**

| Sl No. | Programme                                                      | Date       |
|--------|----------------------------------------------------------------|------------|
| 1.     | From Degree to Career: Counseling Support for History Students | 12-01-2022 |
| 2.     | Forging Your Path in Banking: Career Opportunities and Growth  | 10-01-2022 |
| 3.     | Career Development in Sanskrit                                 | 24-03-2022 |
| 4.     | Winning Strategies for Government Jobs: Opportunities and      | 08-11-2021 |
|        | Expert Advice                                                  |            |

# From Degree to Career: Counseling Support for History Students

Brochure

Resource person Mr. Jayadevan

Forging Your Path in Banking: Career Opportunities and Growth

Brochure

Resource Person Mr. Ramesh Babu