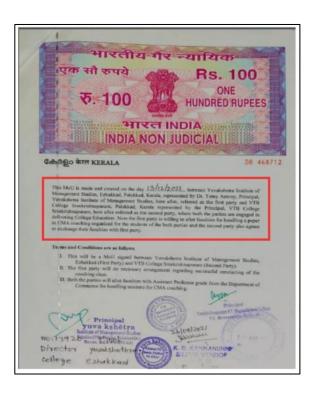

#### MoU with Yuvakshethra Institute of Management Studies

MoU Signed to collaborate in offering career related assistance and CMA coaching between Yuvakshetra Institute of Management Studies and Sreekrishnapuram V T Bhattathiripad College, Mannampatta, Palakkad.