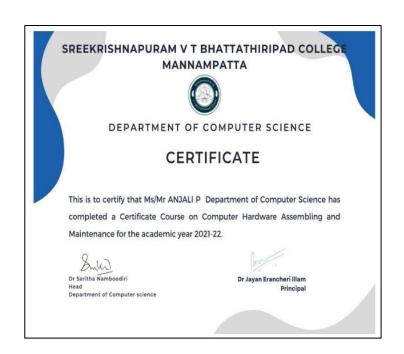

-----------------------------------------------------------------------------|-----------------------------------|
| 1.         | MoU Between IT TOP IT Solutions, Perinthalmanna & Sreekrishnapuram V.T.Bhattathiripad College, Mannampatta, Palakkad | IT TOP IT Solutions,<br>Perinthalmanna, Kerala                                               | On the Job<br>Training/Internship |
| 2.         | MoU Between G-TECH & Sreekrishnapuram V. T. Bhattathiripad College, Mannampatta, Palakkad                            | G-TECH, Palakkad, Kerala                                                                     | On the Job<br>Training/Internship |



# MoU Between IT TOP IT Solutions, Perinthalmanna and Sreekrishnapuram V T Bhattathiripad College



MoU Between IT TOP IT Solutions, Perinthalmanna





# MoU Between G-TECH & Sreekrishnapuram V. T. Bhattathiripad College, Mannampatta, Palakkad





# **List of Students Placed:**

| Sl. No. | Name of the<br>Student | Programme<br>Graduated      | Name of the Employer                                               | Pay<br>package |
|---------|------------------------|-----------------------------|--------------------------------------------------------------------|----------------|
| 1.      | Sanju. R.              | B A Sanskrit                | Dynamic Techno Medicals,<br>Aluva, Ernakulam<br>Ph.+91 484 2837788 | 144,000        |
| 2.      | Amrutha. K.            | M Sc<br>Computer<br>Science | Tata Consultancy Services,<br>Chennai,<br>Ph. 914466162222         | 200,000        |
| 3.      | Chaithanya M<br>N      | M Sc<br>Computer<br>