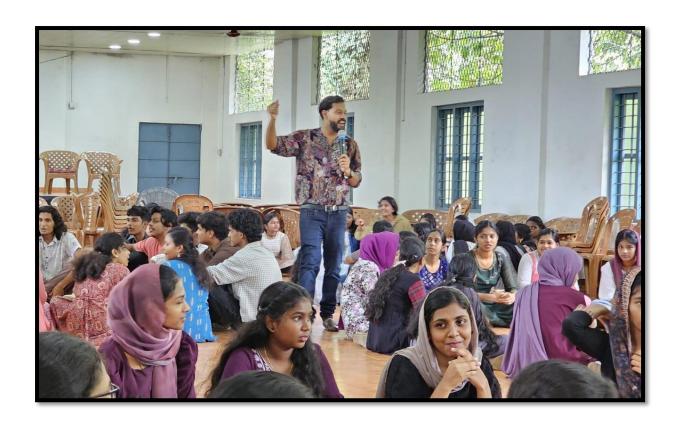

#### Report

On December 13, 2019, the Department of History organized the "Leadership Skill Enhancement Program" in the college auditorium. The program was designed to improve leadership skills among participants and provide them with practical tools and techniques for effective leadership.

The session was conducted by Muhammed Shafi, an experienced facilitator in leadership development. A total of 45 students enrolled in the program, which focused on key aspects of leadership including communication, decision-making, team management, and strategic thinking.

Muhammed Shafi led interactive discussions and practical exercises aimed at enhancing participants' leadership abilities. The program included activities that allowed students to practice leadership scenarios and receive feedback on their