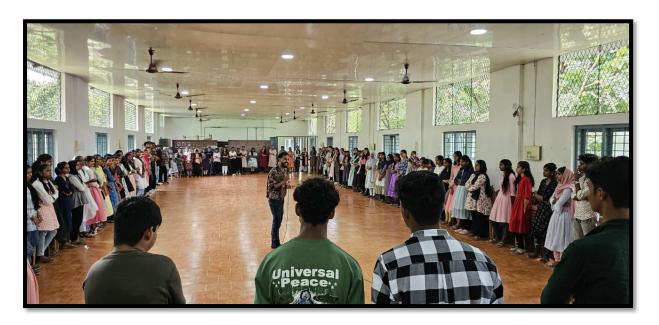

#### Report

On December 13, 2019, the Department of History organized the "Leadership Skill Enhancement Program" in the college auditorium. The program was designed to improve leadership skills among participants and provide them with practical tools and techniques for effective leadership.

The session was conducted by Muhammed Shafi, an experienced facilitator in leadership development. A total of 45 students enrolled in the program, which focused on key aspects of leadership including communication, decision-making, team management, and strategic thinking.

Muhammed Shafi led interactive discussions and practical exercises aimed at enhancing participants' leadership abilities. The program included activities that allowed students to practice leadership scenarios and receive feedback on their