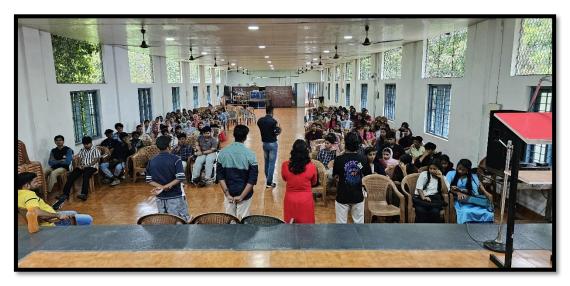

### **Soft Skill Training Programme on Emotional Intelligence for Success**

| Title of the Programme      | Soft Skill Training Programme on<br>Emotional Intelligence for Success                                                                                                                                          |
|-----------------------------|-----------------------------------------------------------------------------------------------------------------------------------------------------------------------------------------------------------------|
| Organizing Department/Cell  | PG Department of Commerce and Management Studies                                                                                                                                                                |
| Number of Students Enrolled | 58                                                                                                                                                                                                              |
| Name of the Resource Person | Amal Raj Mohan                                                                                                                                                                                                  |
| Objectives of the Programme | To enhance students' essential interpersonal and professional skills to better prepare them for the competitive job market.                                                                                     |
| Outcomes of the Programme   | The outcome of the Soft Skill Training Programme was that students significantly improved their communication, teamwork, and problem-solving abilities, increasing their preparedness for professional success. |

### Report

On November 23, 2021, the PG Department of Commerce and Management Studies conducted an impactful Soft Skill Training Programme aimed at enhancing students' essential interpersonal and professional skills. The event, held with the support of the International Skill Development Corporation (ISDC), Kochi, was attended by 58 students. The session was led by Amal Raj Mohan. He began the training by emphasizing the importance of soft skills in today's competitive job market. His presentation covered various aspects, including communication skills, teamwork, problem-solving, and emotional intelligence. He used interactive methods such as role-playing, group discussions, and practical exercises to facilitate learning. These activities were designed to help students practice and internalize effective communication techniques, enhance their ability to work collaboratively, and develop

alakkad Dist.

critical thinking skills. The training session concluded with a discussion, where students shared their experiences and insights gained from the programme.

Brochure of the Soft Skill Training Programme

Highlights of the Soft Skill Training Programme