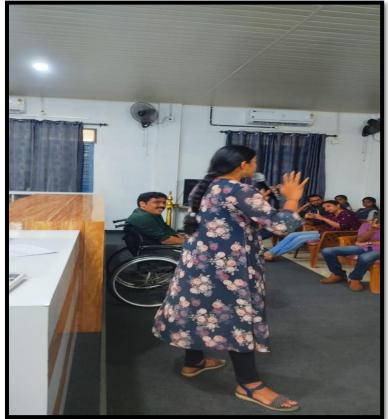

#### **Leadership Skill Enhancement Program**

| Title of the Programme      | Leadership Skill Enhancement Program                                                                                                                                  |
|-----------------------------|-----------------------------------------------------------------------------------------------------------------------------------------------------------------------|
| Organizing Department/Cell  | Department of History                                                                                                                                                 |
| Number of Students Enrolled | 45                                                                                                                                                                    |
| Name of the Resource Person | Muhammed Shafi, Trainer                                                                                                                                               |
| Objectives of the Programme | To develop and strengthen students' leadership skills by providing practical tools and techniques for effective communication, decision-making, and team management.  |
| Outcomes of the Programme   | Participants enhanced their leadership skills, gaining increased confidence and practical knowledge in effective communication, decision-making, and team management. |

#### Report

On December 13, 2019, the Department of History organized the "Leadership Skill Enhancement Program" in the college auditorium. The program was designed to improve leadership skills among participants and provide them with practical tools and techniques for effective leadership.

The session was conducted by Muhammed Shafi, an experienced facilitator in leadership development. A total of 45 students enrolled in the program, which focused on key aspects of leadership including communication, decision-making, team management, and strategic thinking.

Muhammed Shafi led interactive discussions and practical exercises aimed at enhancing participants' leadership abilities. The program included activities that allowed students to practice leadership scenarios and receive feedback on their