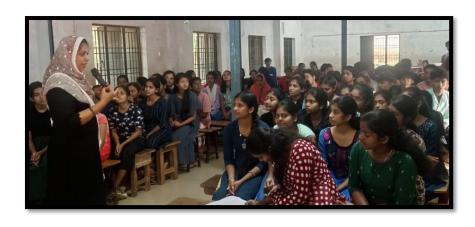

fidence building, and effective communication. She also addressed skills such as teamwork, problem-solving, and time management.

The workshop included interactive activities, role-playing, and group discussions to provide practical experience. Dr. Sabeena offered personalized feedback and strategies for improvement. She highlighted the significance of soft skills in professional settings and gave advice on applying these skills in real-life situations.

The workshop ended with a Q&A session where students could ask questions and get further clarification on the topics discussed. The event aimed to help students enhance their personal and professional skills, providing them with useful tools for their future careers.



Brochure of the Workshop on Personality and Soft Skill Development





Highlight of the Programme

| Sl. No | Name of the Student | Programme    |
|--------|---------------------|--------------|
| 1.     | Arya Mol C          | BBA          |
| 2.     | Devika P S          | BBA          |
| 3.     | Fathimath Fidha K M | BBA          |
| 4.     | Gokul Krishnan P    | BBA          |
| 5.     | Janaki K            | BBA          |
| 6.     | Jumana Sherin P     | BBA          |
| 7.     | Karthika A          | BBA          |
| 8.     | Krishnapriya        | BBA          |
| 9.     | Manya V P           | BBA          |
| 10.    | Muhammed Musthafa M | BBA          |
| 11.    | Nanda Krishna P     | BBA          |
| 12.    | Nandana K           | BBA          |
| 13.    | Nandana P           | BBA          |
| 14.    | Nidhin C            | BBA          |
|