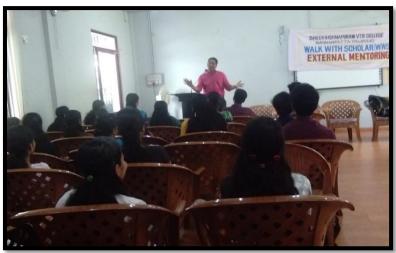

#### Report

On November 23, 2019, WWS organized a workshop titled "SWOT Analysis Technique for Personality Development" in the Seminar Hall. The workshop aimed to help participants utilize SWOT (Strengths, Weaknesses, Opportunities, and Threats) analysis for enhancing personal growth and development.

Sri Abhishad, the resource person, led the session, guiding attendees through the application of SWOT analysis to personal development. A total of 73 participants attended the workshop, where they learned how to identify their personal strengths

alakkad Dist.

and weaknesses, as well as external opportunities and threats that impact their growth.

The workshop included interactive activities and exercises that allowed participants to apply SWOT analysis to their own lives. Sri Abhishad provided practical insights and strategies for leveraging strengths, addressing weaknesses, capitalizing on opportunities, and mitigating threats. Bindu T., the coordinator, ensured the smooth running of the event and facilitated discussions.