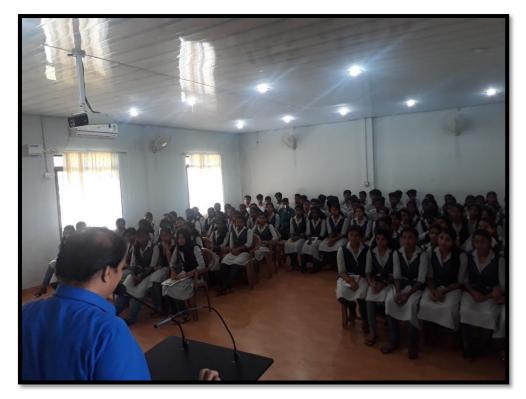

#### Report

On October 15, 2019, the PG Department of Commerce and Management Studies organized a program titled "Soft Skills Development – Managing Stress for Mental Hygiene" in the College Auditorium. The session was conducted by Rathi K N, Assistant Professor from the Department of Commerce at Sreekrishnapuram V T Bhattathiripad College. The program was attended by 94 students, who enrolled to gain insights into effective stress management techniques and strategies for maintaining mental hygiene. Rathi K N led the session, focusing on practical methods for identifying, managing, and reducing stress. Topics covered included stress management techniques, mindfulness practices, and strategies for balancing academic and personal life to promote overall well-being. Participants engaged in interactive

activities and discussions designed to enhance their understanding and application of stress management practices. The session provided valuable tools for coping with stress and improving mental health, which are crucial for both academic and personal success.