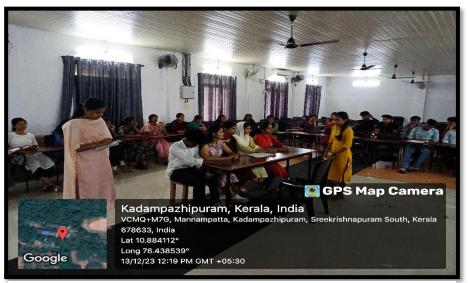

for considering their candidature for placement drive conducted by KKEM.

It was conducted at College Campus for sixth semester UG students of Business Administration, Economics and Commerce and fourth semester PG students of Computer Science and Mathematics with Data Science on 11, 12, and 13<sup>th</sup> December 2023 (10.00 am to 3.30 pm). The inauguration of the programme was held at Seminar Hall on 11 December 2023 by Principal Dr. Saritha Namboodiri. IQAC Coordinator Dr. Sandeep Narayan, Training and Placement Coordinator Dr. Vivek S. A., ASAP Coordinator Dr. Remya S., felicitated the occasion. The programme came to an end successfully on 13 December 2023 with a feedback session and experience sharing by the trainees.



Brochure of the Work Readiness Programme for Twiter Deep Skil



Highlight of the Work Readiness Programme for Interview Skill

|           | List of 1 articipants |           |  |
|-----------|-----------------------|-----------|--|
| S1.<br>No | Name of the Student   | Programme |  |
| 1         | Abhijith J            | BBA       |  |
| 2         | Abhinand P M          | BBA       |  |
| 3         | Abhinav V U           | BBA       |  |
| 4         | Abhitha S             | BBA       |  |
| 5         | Abinand S Kumar       | BBA       |  |
| 6         | Ahalya C T            | BBA       |  |
| 7         | Aiswarya P            | BBA       |  |
| 8         | Ajay K                | BBA       |  |
| 9         | Akash P               | BBA       |  |
| 10        | Akhilakrishna V A     | BBA       |  |
| 11        | Akshay K              | BBA