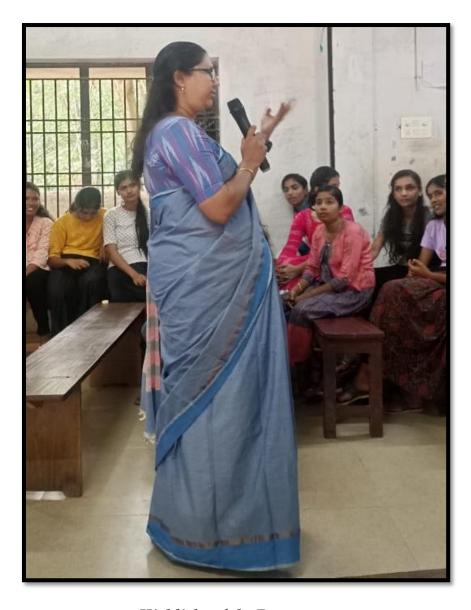

#### **Training Programme on Business Project Preparation**

| Title of the Programme      | Training Programme on Business<br>Project Preparation                                                                                                                                                                 |
|-----------------------------|-----------------------------------------------------------------------------------------------------------------------------------------------------------------------------------------------------------------------|
| Organizing Department/Cell  | PG Department of Commerce and Management Studies                                                                                                                                                                      |
| Number of Students Enrolled | 57                                                                                                                                                                                                                    |
| Name of the Resource Person | Amalraj Mohan, HSST, Ph: 7025707317                                                                                                                                                                                   |
| Objectives of the Programme | To enhance students' skills in developing, presenting, and managing business projects through comprehensive training in research methods, data analysis, and presentation techniques.                                 |
| Outcomes of the Programme   | The outcome of the program was that participants developed practical skills and a thorough understanding of business project preparation, enabling them to effectively create, manage, and present business projects. |

#### Report

On October 20, 2019, the PG Department of Commerce and Management Studies conducted a Training Programme on Business Project Preparation in the Seminar Hall. The session was led by Amalraj Mohan, HSST, who provided valuable insights into the essentials of preparing effective business projects.

The training program, which saw the participation of 57 students, aimed to enhance their skills in developing and presenting business projects. Amalraj Mohan focused on key aspects of project preparation, including research methods, Bdata analysis, report writing, and presentation techniques. The session also covered practical tips for

creating compelling project proposals and addressing common challenges faced during project development.

Throughout the program, students engaged in interactive discussions and practical exercises designed to apply the concepts learned. The training provided a comprehensive understanding of the business project preparation process, from initial planning to final presentation.