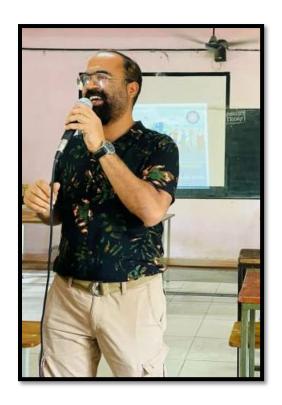

#### Soft skills development workshop - Presentation skills

| Title of the Programme      | Soft skills development workshop –<br>Presentation skills                                                                                                               |
|-----------------------------|-------------------------------------------------------------------------------------------------------------------------------------------------------------------------|
| Organizing Department/Cell  | WWS                                                                                                                                                                     |
| Number of Students Enrolled | 74                                                                                                                                                                      |
| Name of the Resource Person | M K Narayanan Namboothiri,                                                                                                                                              |
| Objectives of the Programme | To enhance participants' ability to deliver effective presentations by improving their skills in content structure, audience engagement, and use of visual aids.        |
| Outcomes of the Programme   | Participants improved their presentation skills, gaining practical experience and feedback that enhanced their ability to deliver effective and engaging presentations. |

#### Report

On October 26, 2019, the "Soft Skills Development Workshop – Presentation Skills" was held in the Seminar Hall, organized by WWS in collaboration with the Directorate of Collegiate Education. The workshop was led by Sri. M K Narayanan Namboothiri.

The objective was to improve participants' presentation skills. A total of 74 attendees benefited from the session, which covered structuring presentations, engaging audiences, and using visual aids. The workshop included practical exercises and feedback to help participants enhance their presentation abilities.

Bindu T. coordinated the event and facilitated the smooth execution of the workshop. The session provided participants with valuable skills for effective presentations and was well-received by those in attendance.