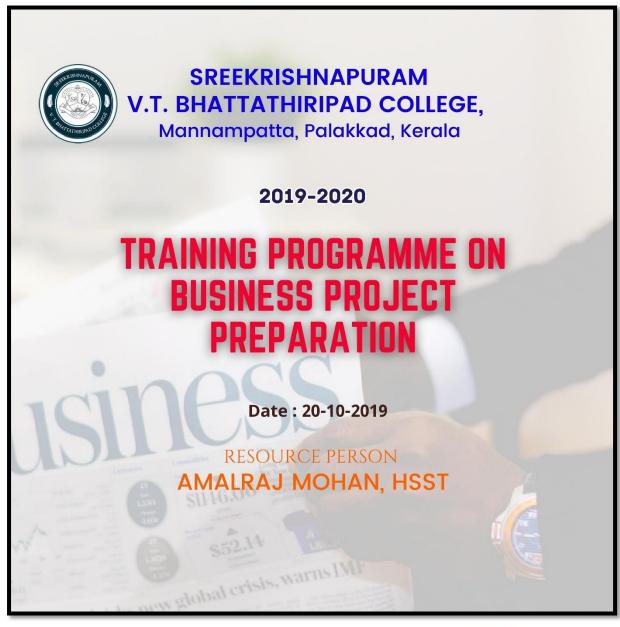

#### **Training Programme on Business Project Preparation**

| Title of the Programme      | Training Programme on Business<br>Project Preparation                                                                                                                                                                 |
|-----------------------------|-----------------------------------------------------------------------------------------------------------------------------------------------------------------------------------------------------------------------|
| Organizing Department/Cell  | PG Department of Commerce and Management Studies                                                                                                                                                                      |
| Number of Students Enrolled | 57                                                                                                                                                                                                                    |
| Name of the Resource Person | Amalraj Mohan, HSST, Ph: 7025707317                                                                                                                                                                                   |
| Objectives of the Programme | To enhance students' skills in developing, presenting, and managing business projects through comprehensive training in research methods, data analysis, and presentation techniques.                                 |
| Outcomes of the Programme   | The outcome of the program was that participants developed practical skills and a thorough understanding of business project preparation, enabling them to effectively create, manage, and present business projects. |

#### Report

On October 20, 2019, the PG Department of Commerce and Management Studies conducted a Training Programme on Business Project Preparation in the Seminar Hall. The session was led by Amalraj Mohan, HSST, who provided valuable insights into the essentials of preparing effective business projects.

The training program, which saw the participation of 57 students, aimed to enhance their skills in developing and presenting business projects. Amalraj Mohan focused on key aspects of project preparation, including research methods, Bdata analysis, report writing, and presentation techniques. The session also covered practical tips for

creating compelling project proposals and addressing common challenges faced during project development.

Throughout the program, students engaged in interactive discussions and practical exercises designed to apply the concepts learned. The training provided a comprehensive understanding of the business project preparation process, from initial planning to final presentation.