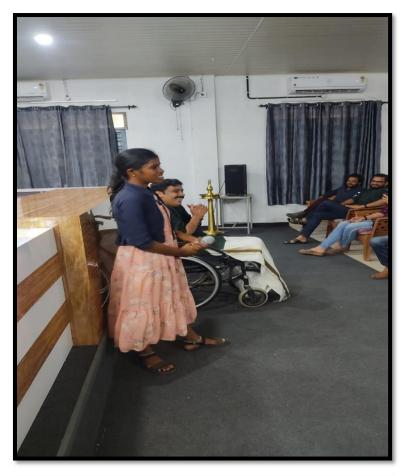

#### **Leadership Skill Enhancement Program**

| Title of the Programme      | Leadership Skill Enhancement Program                                                                                                                                  |
|-----------------------------|-----------------------------------------------------------------------------------------------------------------------------------------------------------------------|
| Organizing Department/Cell  | Department of History                                                                                                                                                 |
| Number of Students Enrolled | 45                                                                                                                                                                    |
| Name of the Resource Person | Muhammed Shafi, Trainer                                                                                                                                               |
| Objectives of the Programme | To develop and strengthen students' leadership skills by providing practical tools and techniques for effective communication, decision-making, and team management.  |
| Outcomes of the Programme   | Participants enhanced their leadership skills, gaining increased confidence and practical knowledge in effective communication, decision-making, and team management. |

#### Report

On December 13, 2019, the Department of History organized the "Leadership Skill Enhancement Program" in the college auditorium. The program was designed to improve leadership skills among participants and provide them with practical tools and techniques for effective leadership.

The session was conducted by Muhammed Shafi, an experienced facilitator in leadership development. A total of 45 students enrolled in the program, which focused on key aspects of leadership including communication, decision-making, team management, and strategic thinking.

Muhammed Shafi led interactive discussions and practical exercises aimed at enhancing participants' leadership abilities. The program included activities that allowed students to practice leadership scenarios and receive feedback on their