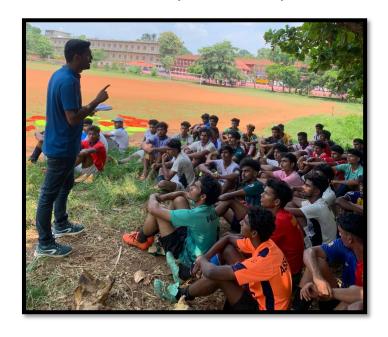

erstanding and application of strategies in tug of war, a sport that emphasizes teamwork, strength, and coordination.

A total of 15 students enrolled in the workshop, which was led by Dr. Sadeep K from the Department of Physical Education. Dr. Sadeep K provided comprehensive training on various tactics essential for successful tug of war, including team positioning, strength training, and coordination techniques.

Throughout the workshop, students engaged in both theoretical and practical sessions. They learned how to optimize their team's performance through strategic planning and effective communication. Practical exercises and drills were conducted

to reinforce the strategies discussed, allowing students to experience real-time application of the tactics.



Brochure of the Workshop



Highlight of the Programme



| Sl. No | Name of the Student  | Programme                           |
|--------|----------------------|-------------------------------------|
| 1.     | Mohammed Ramees      | BA Economics with Foreign Trade     |
| 2.     | Muhammed Anas O      | BA Economics with Foreign Trade     |
| 3.     | Muhammed Fasil K P   | BA Economics with Foreign Trade     |
| 4.     | Nihal K              | BA History                          |
| 5.     | Pranav K B           | BA History                          |
| 6.     | Abdul Kader Khan K T | BA History                          |
| 7.     | Adithya G            | BA History                          |
| 8.     | Adithyan R           | BA History                          |
| 9.     | Akhilkumar C D       | BA History