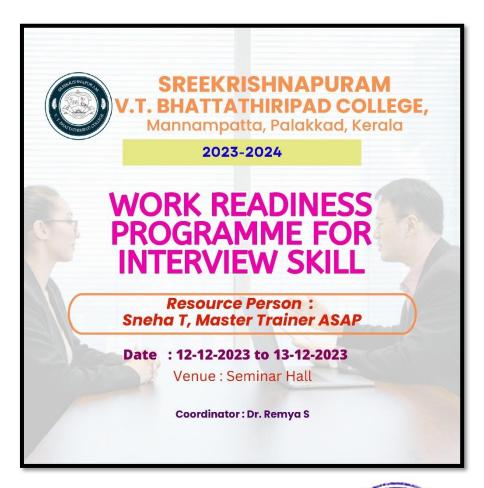

quired to register at Digital Workforce Management System (DWMS) for considering their candidature for placement drive conducted by KKEM.

It was conducted at College Campus for sixth semester UG students of Business Administration, Economics and Commerce and fourth semester PG students of Computer Science and Mathematics with Data Science on 11, 12, and 13<sup>th</sup> December 2023 (10.00 am to 3.30 pm). The inauguration of the programme was held at Seminar Hall on 11 December 2023 by Principal Dr. Saritha Namboodiri. IQAC Coordinator Dr. Sandeep Narayan, Training and Placement Coordinator Dr. Vivek S. A., ASAP Coordinator Dr. Remya S., felicitated the occasion. The programme came to an end successfully on 13 December 2023 with a feedback session and experience sharing by the trainees.



Brochure of the Work Readiness Programme for Twiter Deep Skil



Highlight of the Work Readiness Programme for Interview Skill

|           | List of 1 articipants |           |  |
|-----------|-----------------------|-----------|--|
| S1.<br>No | Name of the Student   | Programme |  |
| 1         | Abhijith J            | BBA       |  |
| 2         | Abhinand P M          | BBA       |  |
| 3         | Abhinav V U           | BBA       |  |
| 4         | Abhitha S             | BBA       |  |
| 5         | Abinand S Kumar       | BBA       |  |
| 6         | Ahalya C T            | BBA       |  |
| 7         | Aiswarya P            | BBA       |  |
| 8         | Ajay K                | BBA       |  |
| 9         | Akash P               | BBA       |  |
| 10        | Akhilakrishna V A