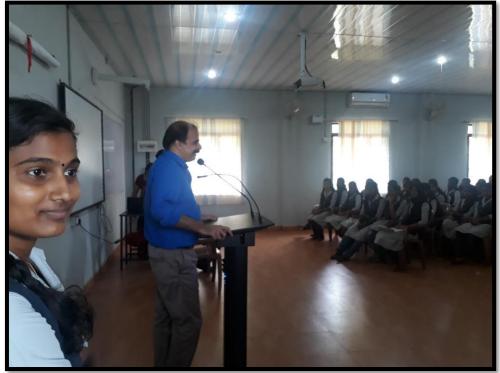

#### Report

On October 15, 2019, the PG Department of Commerce and Management Studies organized a program titled "Soft Skills Development – Managing Stress for Mental Hygiene" in the College Auditorium. The session was conducted by Rathi K N, Assistant Professor from the Department of Commerce at Sreekrishnapuram V T Bhattathiripad College. The program was attended by 94 students, who enrolled to gain insights into effective stress management techniques and strategies for maintaining mental hygiene. Rathi K N led the session, focusing on practical methods for identifying, managing, and reducing stress. Topics covered included stress management techniques, mindfulness practices, and strategies for balancing academic and personal life to promote overall well-being. Participants engaged in interactive

activities and discussions designed to enhance their understanding and application of stress management practices. The session provided valuable tools for coping with stress and improving mental health, which are crucial for both academic and personal success.