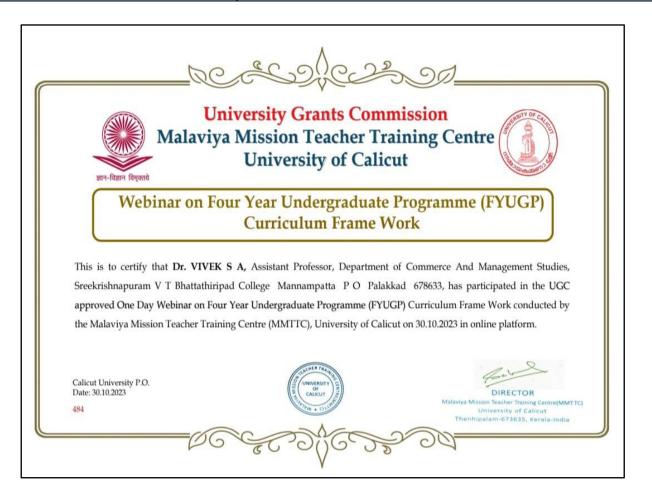

# 1.4.1 Faculty Representation - University Curriculum Restructuring, FYUGP

## Index Sl. No. **Item** Page No. 1 Haridas P, Dept of Statistics, Steering Committee Member FYUGP 5 2 5 Dr Asish, Dept of Economics, Workload Sub Committee, FYUGP 3 Vijayalakhmi KK, Dept of Economics, BoS Member FYUGP 6 4 Ms Subha I N, Dept of Computer Science 6 Ms. Bhavya PV, Dept of Comp. Science, FDP Participation on 5 7 **FYUGP** Dr Sruthi PA, Dept of Sanskrit BoS Member FYUGP 7 6 Dr Vivek SA, Dept of Management Studies, FDP Participation on 7 8 Mr. Madhava Sadasivan P, Dept of Commerce, FDP Participation 8 8 on FYUGP