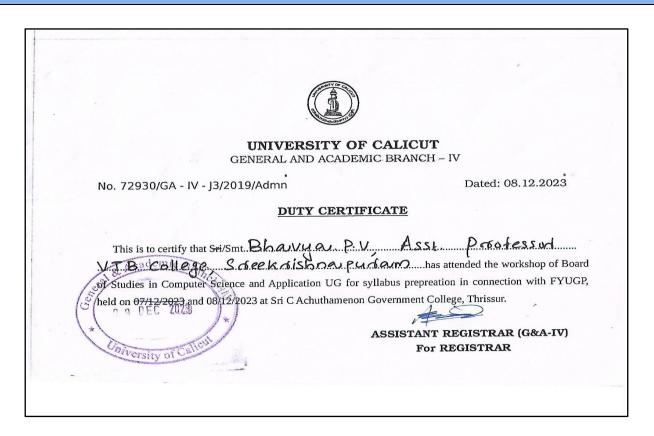

## UNIVERSITY OF CALICUT

GENERAL AND ACADEMIC BRANCH - IV

No. 72930/GA - IV - J3/2019/Admn

Dated: 08.12.2023

### DUTY CERTIFICATE

ASSISTANT REGISTRAR (G&A-IV)

# Ms Bhavya P V, Assistant Professor, Dept of Computer Science participated in a workshop of Board of Studies in Computer Science and Application on FYUGP

**Dr Sruthi PA**, Assistant Professor, Dept of Sanskrit participated in a workshop on Four Year UG Curriculum Framework, under the Board of Studies of Sanskrit, University of Calicut.