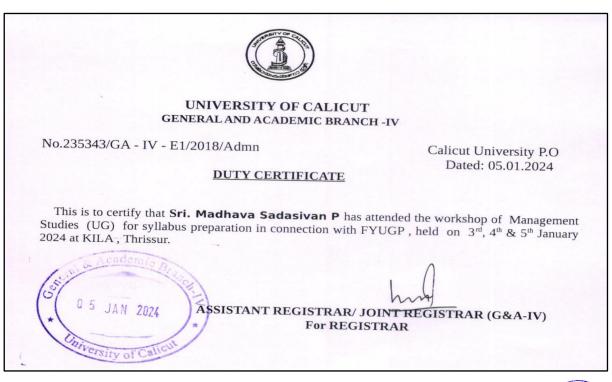

**Mr Madhava Sadasivan P**, Assistant Professor, Dept of Commerce attended a workshop of Management Studies at KILA, for Syllabus preparation in connection with FYUGP,